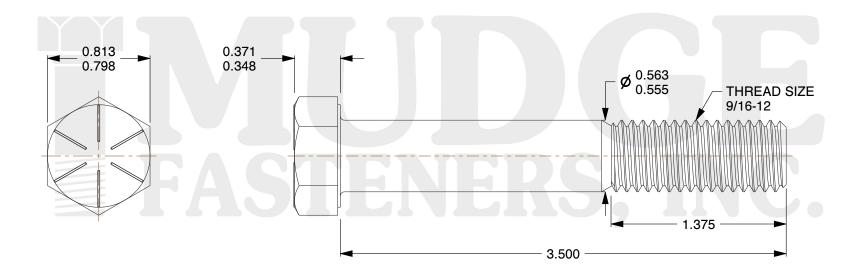

## Notes:

1. HEAD STYLE: HEX HEAD
2. SCREW TYPE: CAP SCREW
3. STANDARD: ANSI B18.2.1

4. MATERIAL: GRADE 8

5. FINISH: PLAIN

@ www.mudgefasteners.com

This file and any associated information and specifications are provided for reference and evaluation purposes only and are subject to change without notice. Mudge Fasteners makes no representations, warranties, or guarantees as to the appropriateness, accuracy, completeness, or suitability for any purpose of the file, information, or specification. You are solely responsible for the use of the file, information, and specifications.

|                          |                                     | UNIT   |
|--------------------------|-------------------------------------|--------|
| COMPONENT<br>DESCRIPTION | 9/16-12X3-1/2 HEX CAP GR.8<br>PLAIN | INCH   |
|                          |                                     | SHEET  |
|                          |                                     | 1 of 1 |
| PART NUMBER              | 221056C0350PN                       | SCALE  |
| MATERIAL                 | GRADE 8                             | 1.327  |