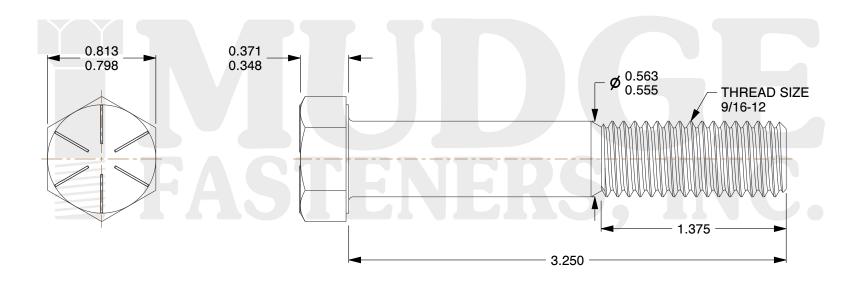

## Notes:

1. HEAD STYLE: HEX HEAD
2. SCREW TYPE: CAP SCREW
3. STANDARD: ANSI B18.2.1

4. MATERIAL: GRADE 8
5. FINISH: ZINC YELLOW

@www.mudgefasteners.com

This file and any associated information and specifications are provided for reference and evaluation purposes only and are subject to change without notice. Mudge Fasteners makes no representations, warranties, or guarantees as to the appropriateness, accuracy, completeness, or suitability for any purpose of the file, information, or specification. You are solely responsible for the use of the file, information, and specifications.

|                          |                                         | UNIT   |
|--------------------------|-----------------------------------------|--------|
| COMPONENT<br>DESCRIPTION | 9/16-12X3-1/4 HEX CAP GR.8<br>ZC YELLOW | INCH   |
|                          |                                         | SHEET  |
|                          |                                         | 1 of 1 |
| PART NUMBER              | 221056C0325Z2                           | SCALE  |
| MATERIAL                 | GRADE 8                                 | 1.402  |