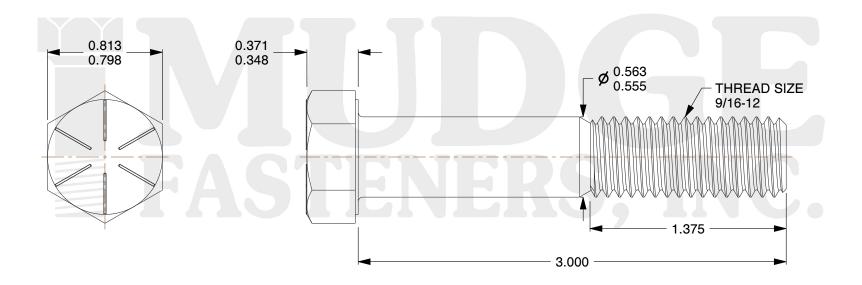

## Notes:

1. HEAD STYLE: HEX HEAD
2. SCREW TYPE: CAP SCREW
3. STANDARD: ANSI B18.2.1

4. MATERIAL: GRADE 8

5. FINISH: ZINC

@ www.mudgefasteners.com

This file and any associated information and specifications are provided for reference and evaluation purposes only and are subject to change without notice. Mudge Fasteners makes no representations, warranties, or guarantees as to the appropriateness, accuracy, completeness, or suitability for any purpose of the file, information, or specification. You are solely responsible for the use of the file, information, and specifications.

|                          |                                      | UNIT   |
|--------------------------|--------------------------------------|--------|
| COMPONENT<br>DESCRIPTION | 9/16-12X3 HEX CAP SCREW GR.8<br>ZINC | INCH   |
|                          |                                      | SHEET  |
|                          |                                      | 1 of 1 |
| PART NUMBER              | 221056C0300ZC                        | SCALE  |
| MATERIAL                 | GRADE 8                              | 1.486  |