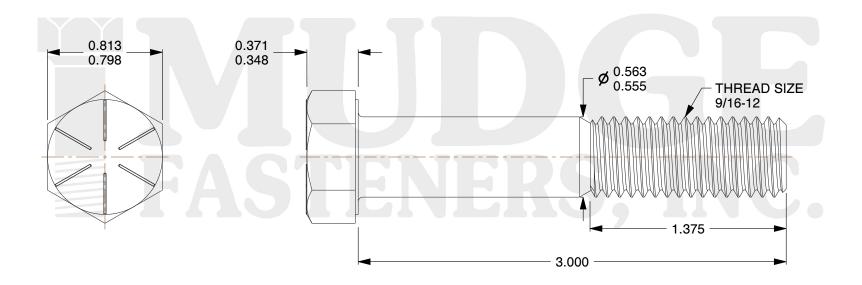

## Notes:

HEAD STYLE: HEX HEAD
SCREW TYPE: CAP SCREW
STANDARD: ANSI B18.2.1
MATERIAL: GRADE 8

5. FINISH: ZINC YELLOW

@ www.mudgefasteners.com

This file and any associated information and specifications are provided for reference and evaluation purposes only and are subject to change without notice. Mudge Fasteners makes no representations, warranties, or guarantees as to the appropriateness, accuracy, completeness, or suitability for any purpose of the file, information, or specification. You are solely responsible for the use of the file, information, and specifications.

|                          |                                           | UNIT   |
|--------------------------|-------------------------------------------|--------|
| COMPONENT<br>DESCRIPTION | 9/16-12X3 HEX CAP SCREW GR.8<br>YELL ZINC | INCH   |
|                          |                                           | SHEET  |
|                          |                                           | 1 of 1 |
| PART NUMBER              | 221056C0300Z2                             | SCALE  |
| MATERIAL                 | GRADE 8                                   | 1.486  |