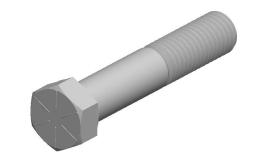

## Notes:

HEAD STYLE: HEX HEAD
SCREW TYPE: CAP SCREW
STANDARD: ANSI B18.2.1
MATERIAL: GRADE 8

5. FINISH: ZINC YELLOW

@ www.mudgefasteners.com

This file and any associated information and specifications are provided for reference and evaluation purposes only and are subject to change without notice. Mudge Fasteners makes no representations, warranties, or guarantees as to the appropriateness, accuracy, completeness, or suitability for any purpose of the file, information, or specification. You are solely responsible for the use of the file, information, and specifications.

|                          |                                           | UNIT   |
|--------------------------|-------------------------------------------|--------|
| COMPONENT<br>DESCRIPTION | 9/16-12X3 HEX CAP SCREW GR.8<br>YELL ZINC | INCH   |
|                          |                                           | SHEET  |
|                          |                                           | 1 of 1 |
| PART NUMBER              | 221056C0300Z2                             | SCALE  |
| MATERIAL                 | GRADE 8                                   | 1.486  |