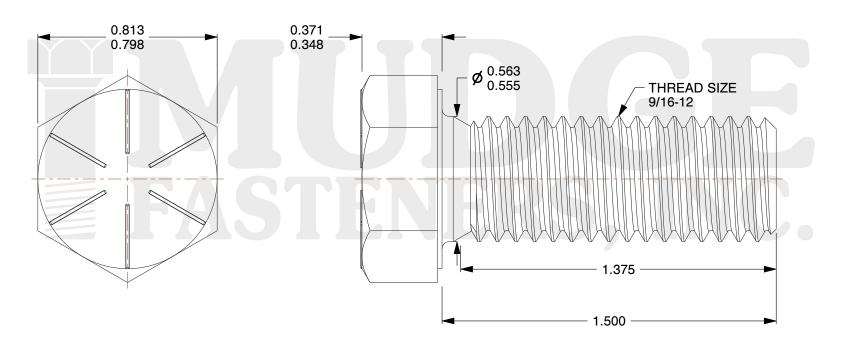

## Notes:

1. HEAD STYLE: HEX HEAD
2. SCREW TYPE: CAP SCREW
3. STANDARD: ANSI B18.2.1

4. MATERIAL: GRADE 8

5. FINISH: ZINC

@www.mudgefasteners.com

This file and any associated information and specifications are provided for reference and evaluation purposes only and are subject to change without notice. Mudge Fasteners makes no representations, warranties, or guarantees as to the appropriateness, accuracy, completeness, or suitability for any purpose of the file, information, or specification. You are solely responsible for the use of the file, information, and specifications.

|                          |                                    | UNIT   |
|--------------------------|------------------------------------|--------|
| COMPONENT<br>DESCRIPTION | 9/16-12X1-1/2 HEX CAP GR.8<br>ZINC | INCH   |
|                          |                                    | SHEET  |
|                          |                                    | 1 of 1 |
| PART NUMBER              | 221056C0150ZC                      | SCALE  |
| MATERIAL                 | GRADE 8                            | 2.320  |