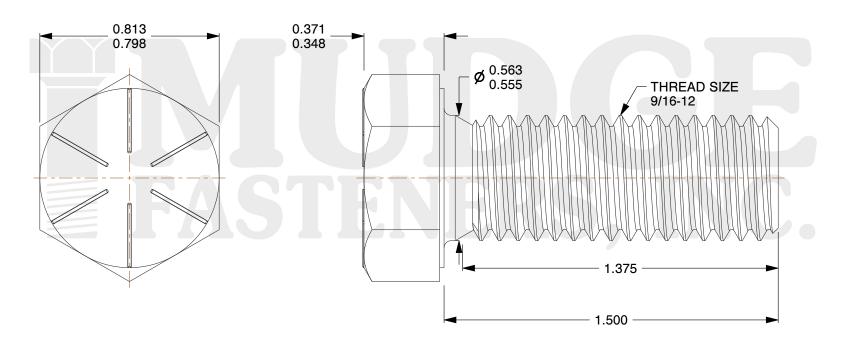

## Notes:

HEAD STYLE: HEX HEAD
SCREW TYPE: CAP SCREW
STANDARD: ANSI B18.2.1
MATERIAL: GRADE 8

5. FINISH: ZINC YELLOW

@www.mudgefasteners.com

This file and any associated information and specifications are provided for reference and evaluation purposes only and are subject to change without notice. Mudge Fasteners makes no representations, warranties, or guarantees as to the appropriateness, accuracy, completeness, or suitability for any purpose of the file, information, or specification. You are solely responsible for the use of the file, information, and specifications.

|                          |                                         | UNIT   |
|--------------------------|-----------------------------------------|--------|
| COMPONENT<br>DESCRIPTION | 9/16-12X1-1/2 HEX CAP GR.8<br>ZC YELLOW | INCH   |
|                          |                                         | SHEET  |
|                          |                                         | 1 of 1 |
| PART NUMBER              | 221056C0150Z2                           | SCALE  |
| MATERIAL                 | GRADE 8                                 | 2.320  |