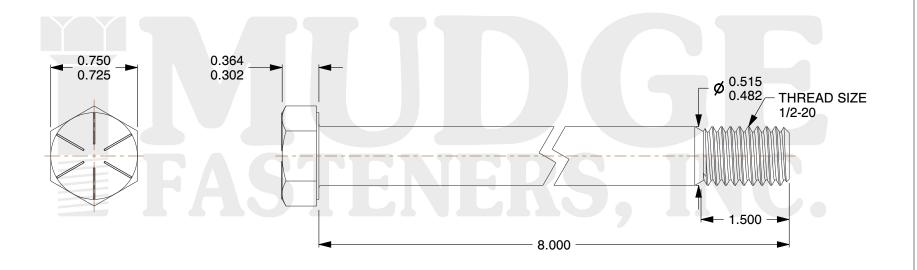

## Notes:

1. HEAD STYLE: HEX HEAD
2. SCREW TYPE: CAP SCREW
3. STANDARD: ANSI B18.2.1

4. MATERIAL: GRADE 8
5. FINISH: ZINC YELLOW

@ www.mudgefasteners.com

This file and any associated information and specifications are provided for reference and evaluation purposes only and are subject to change without notice. Mudge Fasteners makes no representations, warranties, or guarantees as to the appropriateness, accuracy, completeness, or suitability for any purpose of the file, information, or specification. You are solely responsible for the use of the file, information, and specifications.

|                          |                                      | UNIT   |
|--------------------------|--------------------------------------|--------|
| COMPONENT<br>DESCRIPTION | 1/2-20X8 HEX CAP GR.8<br>ZINC YELLOW | INCH   |
|                          |                                      | SHEET  |
|                          |                                      | 1 of 1 |
| PART NUMBER              | 221050F0800Z2                        | SCALE  |
| MATERIAL                 | GRADE 8                              | 1.225  |