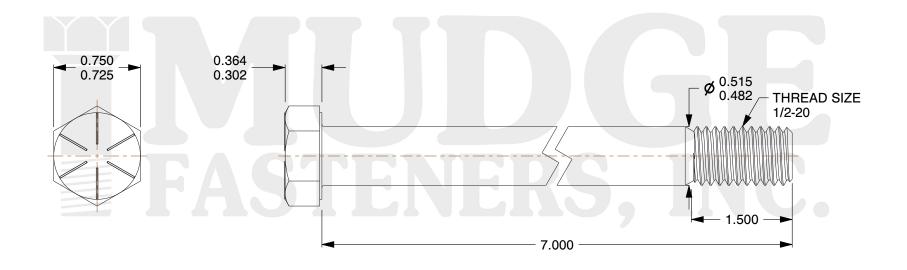

## Notes:

1. HEAD STYLE: HEX HEAD 2. SCREW TYPE: CAP SCREW

3. STANDARD: ANSI B18.2.1 4. MATERIAL: GRADE 8

5. FINISH: PLAIN

@ www.mudgefasteners.com

This file and any associated information and specifications are provided for reference and evaluation purposes only and are subject to change without notice. Mudge Fasteners makes no representations, warranties, or guarantees as to the appropriateness, accuracy, completeness, or suitability for any purpose of the file, information, or specification. You are solely responsible for the use of the file, information, and specifications.

|                          |                                | UNIT   |
|--------------------------|--------------------------------|--------|
| COMPONENT<br>DESCRIPTION | 1/2-20X7 HEX CAP GR.8<br>PLAIN | INCH   |
|                          |                                | SHEET  |
|                          |                                | 1 of 1 |
| PART NUMBER              | 221050F0700PN                  | SCALE  |
| MATERIAL                 | GRADE 8                        | 1.225  |