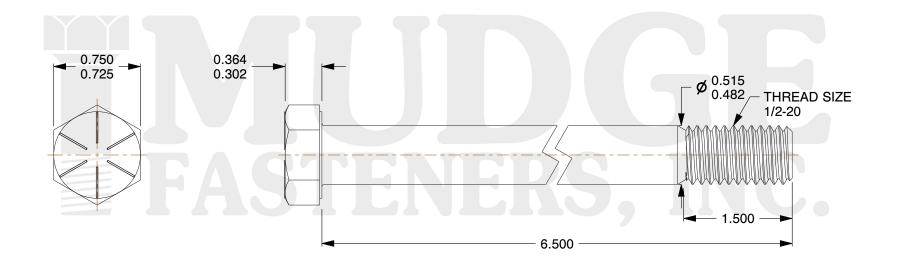

## Notes:

1. HEAD STYLE: HEX HEAD 2. SCREW TYPE: CAP SCREW 3. STANDARD: ANSI B18.2.1

4. MATERIAL: GRADE 8
5. FINISH: ZINC YELLOW

@www.mudgefasteners.com

This file and any associated information and specifications are provided for reference and evaluation purposes only and are subject to change without notice. Mudge Fasteners makes no representations, warranties, or guarantees as to the appropriateness, accuracy, completeness, or suitability for any purpose of the file, information, or specification. You are solely responsible for the use of the file, information, and specifications.

|                          |                                          | UNIT   |
|--------------------------|------------------------------------------|--------|
| COMPONENT<br>DESCRIPTION | 1/2-20X6-1/2 HEX CAP GR 8<br>ZINC YELLOW | INCH   |
|                          |                                          | SHEET  |
|                          |                                          | 1 of 1 |
| PART NUMBER              | 221050F0650Z2                            | SCALE  |
| MATERIAL                 | GRADE 8                                  | 1.225  |