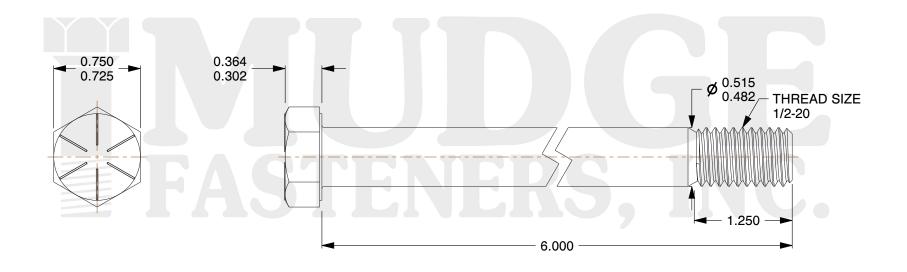

## Notes:

1. HEAD STYLE: HEX HEAD
2. SCREW TYPE: CAP SCREW
3. STANDARD: ANSI B18.2.1

4. MATERIAL: GRADE 8
5. FINISH: ZINC YELLOW

@ www.mudgefasteners.com

This file and any associated information and specifications are provided for reference and evaluation purposes only and are subject to change without notice. Mudge Fasteners makes no representations, warranties, or guarantees as to the appropriateness, accuracy, completeness, or suitability for any purpose of the file, information, or specification. You are solely responsible for the use of the file, information, and specifications.

|                          |                                      | UNIT   |
|--------------------------|--------------------------------------|--------|
| COMPONENT<br>DESCRIPTION | 1/2-20X6 HEX CAP GR.8<br>ZINC YELLOW | INCH   |
|                          |                                      | SHEET  |
|                          |                                      | 1 of 1 |
| PART NUMBER              | 221050F0600Z2                        | SCALE  |
| MATERIAL                 | GRADE 8                              | 1.225  |