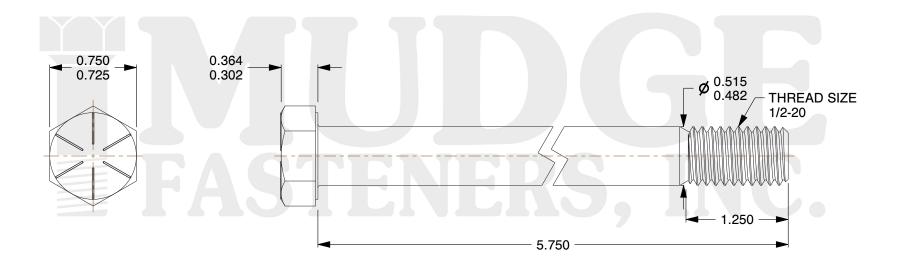

## Notes:

1. HEAD STYLE: HEX HEAD
2. SCREW TYPE: CAP SCREW
3. STANDARD: ANSI B18.2.1

4. MATERIAL: GRADE 8
5. FINISH: ZINC YELLOW

@www.mudgefasteners.com

This file and any associated information and specifications are provided for reference and evaluation purposes only and are subject to change without notice. Mudge Fasteners makes no representations, warranties, or guarantees as to the appropriateness, accuracy, completeness, or suitability for any purpose of the file, information, or specification. You are solely responsible for the use of the file, information, and specifications.

|                          |                                          | UNIT   |
|--------------------------|------------------------------------------|--------|
| COMPONENT<br>DESCRIPTION | 1/2-20X5-3/4 HEX CAP GR.8<br>ZINC YELLOW | INCH   |
|                          |                                          | SHEET  |
|                          |                                          | 1 of 1 |
| PART NUMBER              | 221050F0575Z2                            | SCALE  |
| MATERIAL                 | GRADE 8                                  | 1.225  |