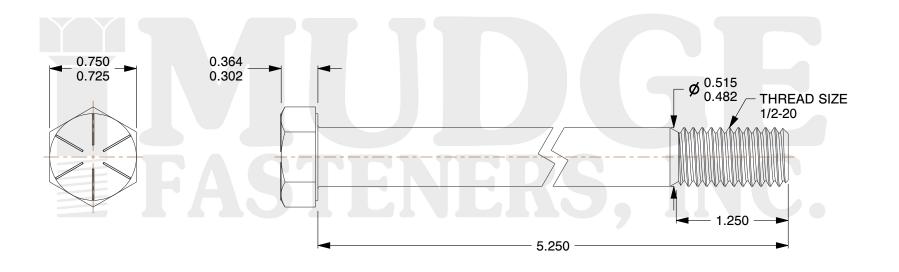

## Notes:

1. HEAD STYLE: HEX HEAD 2. SCREW TYPE: CAP SCREW 3. STANDARD: ANSI B18.2.1

4. MATERIAL: GRADE 8
5. FINISH: ZINC YELLOW

@ www.mudgefasteners.com

This file and any associated information and specifications are provided for reference and evaluation purposes only and are subject to change without notice. Mudge Fasteners makes no representations, warranties, or guarantees as to the appropriateness, accuracy, completeness, or suitability for any purpose of the file, information, or specification. You are solely responsible for the use of the file, information, and specifications.

|                          |                                          | UNIT   |
|--------------------------|------------------------------------------|--------|
| COMPONENT<br>DESCRIPTION | 1/2-20X5-1/4 HEX CAP GR.8<br>ZINC YELLOW | INCH   |
|                          |                                          | SHEET  |
|                          |                                          | 1 of 1 |
| PART NUMBER              | 221050F0525Z2                            | SCALE  |
| MATERIAL                 | GRADE 8                                  | 1.225  |