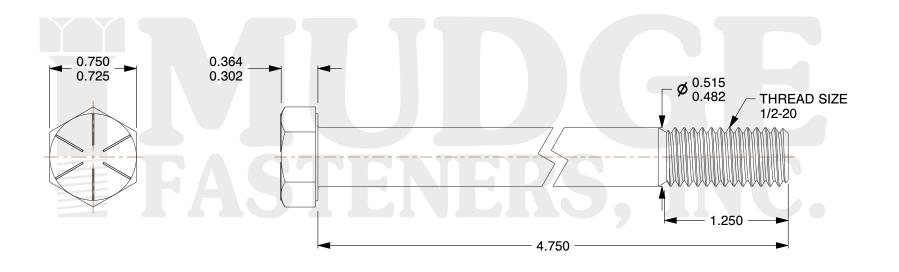

## Notes:

1. HEAD STYLE: HEX HEAD 2. SCREW TYPE: CAP SCREW 3. STANDARD: ANSI B18.2.1

4. MATERIAL: GRADE 85. FINISH: ZINC YELLOW

@ www.mudgefasteners.com

This file and any associated information and specifications are provided for reference and evaluation purposes only and are subject to change without notice. Mudge Fasteners makes no representations, warranties, or guarantees as to the appropriateness, accuracy, completeness, or suitability for any purpose of the file, information, or specification. You are solely responsible for the use of the file, information, and specifications.

|                          |                                          | UNIT   |
|--------------------------|------------------------------------------|--------|
| COMPONENT<br>DESCRIPTION | 1/2-20X4-3/4 HEX CAP GR.8<br>ZINC YELLOW | INCH   |
|                          |                                          | SHEET  |
|                          |                                          | 1 of 1 |
| PART NUMBER              | 221050F0475Z2                            | SCALE  |
| MATERIAL                 | GRADE 8                                  | 1.225  |