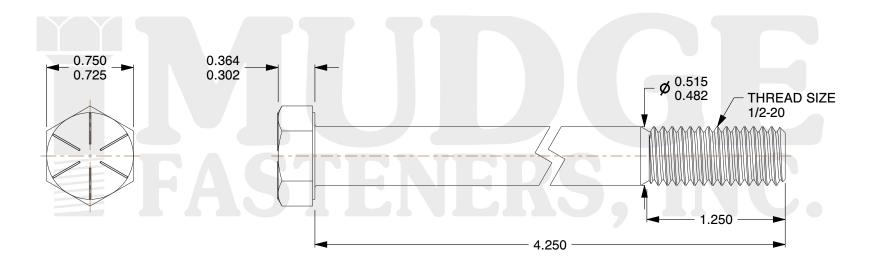

## Notes:

1. HEAD STYLE: HEX HEAD 2. SCREW TYPE: CAP SCREW 3. STANDARD: ANSI B18.2.1

4. MATERIAL: GRADE 8
5. FINISH: ZINC YELLOW

8 www.mudgefasteners.com

This file and any associated information and specifications are provided for reference and evaluation purposes only and are subject to change without notice. Mudge Fasteners makes no representations, warranties, or guarantees as to the appropriateness, accuracy, completeness, or suitability for any purpose of the file, information, or specification. You are solely responsible for the use of the file, information, and specifications.

|                          |                                          | UNIT   |
|--------------------------|------------------------------------------|--------|
| COMPONENT<br>DESCRIPTION | 1/2-20X4-1/4 HEX CAP GR.8<br>ZINC YELLOW | INCH   |
|                          |                                          | SHEET  |
|                          |                                          | 1 of 1 |
| PART NUMBER              | 221050F0425Z2                            | SCALE  |
| MATERIAL                 | GRADE 8                                  | 1.225  |