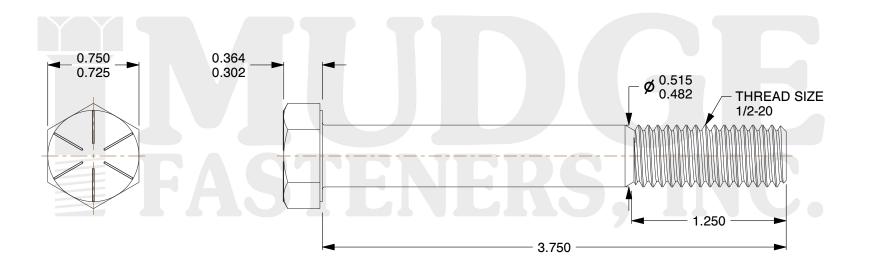

## Notes:

HEAD STYLE: HEX HEAD
SCREW TYPE: CAP SCREW
STANDARD: ANSI B18.2.1

4. MATERIAL: GRADE 85. FINISH: ZINC YELLOW

@www.mudgefasteners.com

This file and any associated information and specifications are provided for reference and evaluation purposes only and are subject to change without notice. Mudge Fasteners makes no representations, warranties, or guarantees as to the appropriateness, accuracy, completeness, or suitability for any purpose of the file, information, or specification. You are solely responsible for the use of the file, information, and specifications.

|                          |                                          | UNIT   |
|--------------------------|------------------------------------------|--------|
| COMPONENT<br>DESCRIPTION | 1/2-20X3-3/4 HEX CAP GR.8<br>ZINC YELLOW | INCH   |
|                          |                                          | SHEET  |
|                          |                                          | 1 of 1 |
| PART NUMBER              | 221050F0375Z2                            | SCALE  |
| MATERIAL                 | GRADE 8                                  | 1.288  |