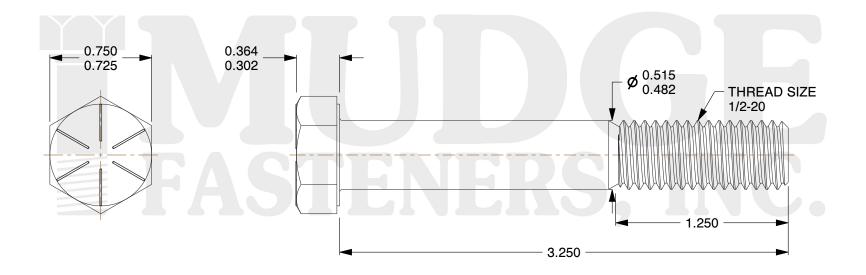

## Notes:

HEAD STYLE: HEX HEAD
SCREW TYPE: CAP SCREW
STANDARD: ANSI B18.2.1

4. MATERIAL: GRADE 85. FINISH: ZINC YELLOW

@ www.mudgefasteners.com

This file and any associated information and specifications are provided for reference and evaluation purposes only and are subject to change without notice. Mudge Fasteners makes no representations, warranties, or guarantees as to the appropriateness, accuracy, completeness, or suitability for any purpose of the file, information, or specification. You are solely responsible for the use of the file, information, and specifications.

|                          |                                          | UNIT   |
|--------------------------|------------------------------------------|--------|
| COMPONENT<br>DESCRIPTION | 1/2-20X3-1/4 HEX CAP GR.8<br>ZINC YELLOW | INCH   |
|                          |                                          | SHEET  |
|                          |                                          | 1 of 1 |
| PART NUMBER              | 221050F0325Z2                            | SCALE  |
| MATERIAL                 | GRADE 8                                  | 1.438  |