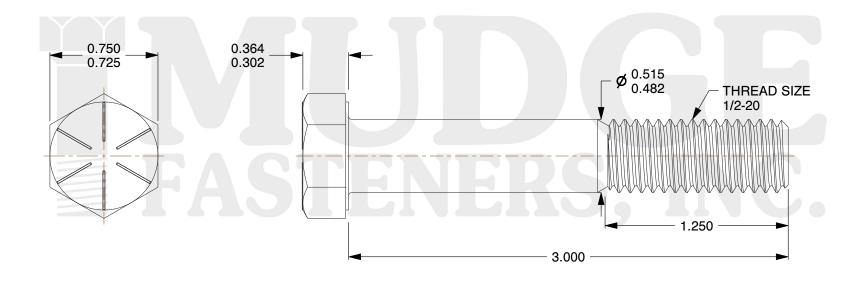

## Notes:

HEAD STYLE: HEX HEAD
 SCREW TYPE: CAP SCREW
 STANDARD: ANSI B18.2.1

4. MATERIAL: GRADE 8
5. FINISH: ZINC YELLOW

@www.mudgefasteners.com

This file and any associated information and specifications are provided for reference and evaluation purposes only and are subject to change without notice. Mudge Fasteners makes no representations, warranties, or guarantees as to the appropriateness, accuracy, completeness, or suitability for any purpose of the file, information, or specification. You are solely responsible for the use of the file, information, and specifications.

|                          |                                      | UNIT   |
|--------------------------|--------------------------------------|--------|
| COMPONENT<br>DESCRIPTION | 1/2-20X3 HEX CAP GR.8<br>ZINC YELLOW | INCH   |
|                          |                                      | SHEET  |
|                          |                                      | 1 of 1 |
| PART NUMBER              | 221050F0300Z2                        | SCALE  |
| MATERIAL                 | GRADE 8                              | 1.526  |