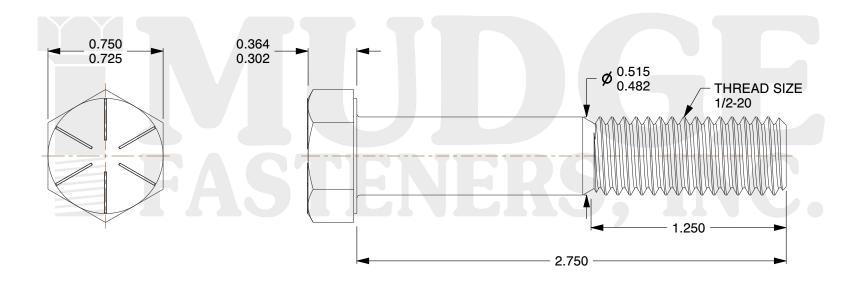

## Notes:

HEAD STYLE: HEX HEAD
SCREW TYPE: CAP SCREW
STANDARD: ANSI B18.2.1
MATERIAL: GRADE 8

5. FINISH: ZINC YELLOW

@ www.mudgefasteners.com

This file and any associated information and specifications are provided for reference and evaluation purposes only and are subject to change without notice. Mudge Fasteners makes no representations, warranties, or guarantees as to the appropriateness, accuracy, completeness, or suitability for any purpose of the file, information, or specification. You are solely responsible for the use of the file, information, and specifications.

|                          |                                          | UNIT   |
|--------------------------|------------------------------------------|--------|
| COMPONENT<br>DESCRIPTION | 1/2-20X2-3/4 HEX CAP GR.8<br>ZINC YELLOW | INCH   |
|                          |                                          | SHEET  |
|                          |                                          | 1 of 1 |
| PART NUMBER              | 221050F0275Z2                            | SCALE  |
| MATERIAL                 | GRADE 8                                  | 1.626  |