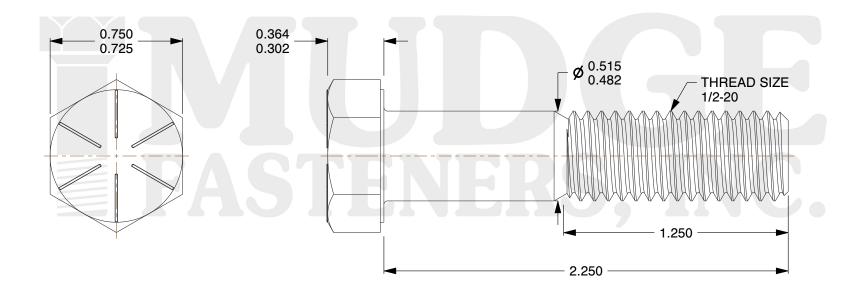

## Notes:

HEAD STYLE: HEX HEAD
SCREW TYPE: CAP SCREW
STANDARD: ANSI B18.2.1
MATERIAL: GRADE 8

5. FINISH: ZINC YELLOW

@www.mudgefasteners.com

This file and any associated information and specifications are provided for reference and evaluation purposes only and are subject to change without notice. Mudge Fasteners makes no representations, warranties, or guarantees as to the appropriateness, accuracy, completeness, or suitability for any purpose of the file, information, or specification. You are solely responsible for the use of the file, information, and specifications.

|                          |                                          | UNIT   |
|--------------------------|------------------------------------------|--------|
| COMPONENT<br>DESCRIPTION | 1/2-20X2-1/4 HEX CAP GR.8<br>ZINC YELLOW | INCH   |
|                          |                                          | SHEET  |
|                          |                                          | 1 of 1 |
| PART NUMBER              | 221050F0225Z2                            | SCALE  |
| MATERIAL                 | GRADE 8                                  | 1.872  |