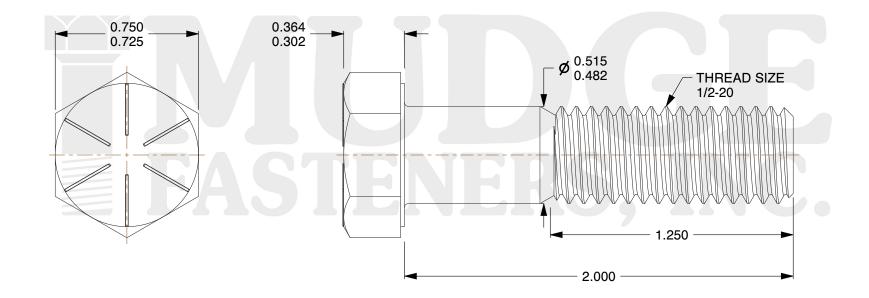

1. HEAD STYLE: HEX HEAD

2. SCREW TYPE: CAP SCREW

- 3. STANDARD: ANSI B18.2.1
- 4. MATERIAL: GRADE 8
- 5. FINISH: ZINC YELLOW

| FASTENERS, INC.          | <b>ASTENERS, INC.</b> appropriateness, accuracy, completeness, or suitability for any purpose of the file, information, or specification. You are solely responsible for the use of the file, information, and | This drawing is the property of<br>Mudge Fasteners. It contains<br>confidential proprietary<br>information that is Mudge<br>Fasteners property. Do not<br>disclose to or duplicate for<br>others except as authorized by<br>Mudge Fasteners. | COMPONENT<br>DESCRIPTION | 1/2-20X2 HEX CAP GR.8<br>ZINC YELLOW | UNIT   |
|--------------------------|----------------------------------------------------------------------------------------------------------------------------------------------------------------------------------------------------------------|----------------------------------------------------------------------------------------------------------------------------------------------------------------------------------------------------------------------------------------------|--------------------------|--------------------------------------|--------|
|                          |                                                                                                                                                                                                                |                                                                                                                                                                                                                                              |                          |                                      | INCH   |
|                          |                                                                                                                                                                                                                |                                                                                                                                                                                                                                              |                          |                                      | SHEET  |
|                          |                                                                                                                                                                                                                |                                                                                                                                                                                                                                              |                          |                                      | 1 of 1 |
|                          |                                                                                                                                                                                                                |                                                                                                                                                                                                                                              | PART NUMBER              | 221050F0200Z2                        | SCALE  |
| & www.mudgefasteners.com |                                                                                                                                                                                                                |                                                                                                                                                                                                                                              | MATERIAL                 | GRADE 8                              | 2.024  |