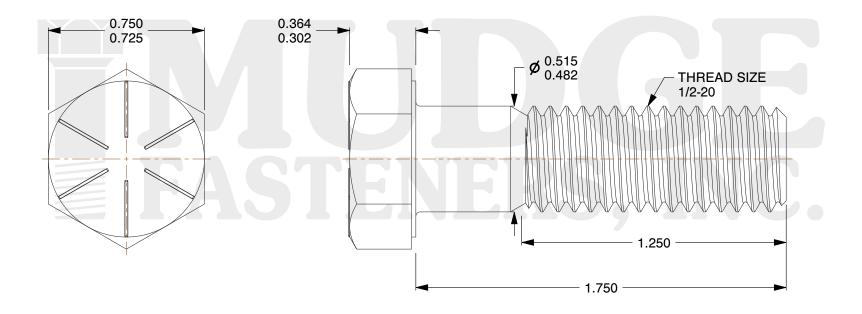

## Notes:

HEAD STYLE: HEX HEAD
SCREW TYPE: CAP SCREW
STANDARD: ANSI B18.2.1
MATERIAL: GRADE 8

5. FINISH: ZINC YELLOW

@ www.mudgefasteners.com

This file and any associated information and specifications are provided for reference and evaluation purposes only and are subject to change without notice. Mudge Fasteners makes no representations, warranties, or guarantees as to the appropriateness, accuracy, completeness, or suitability for any purpose of the file, information, or specification. You are solely responsible for the use of the file, information, and specifications.

|                          |                                          | UNIT   |
|--------------------------|------------------------------------------|--------|
| COMPONENT<br>DESCRIPTION | 1/2-20X1-3/4 HEX CAP GR.8<br>ZINC YELLOW | INCH   |
|                          |                                          | SHEET  |
|                          |                                          | 1 of 1 |
| PART NUMBER              | 221050F0175Z2                            | SCALE  |
| MATERIAL                 | GRADE 8                                  | 2.204  |