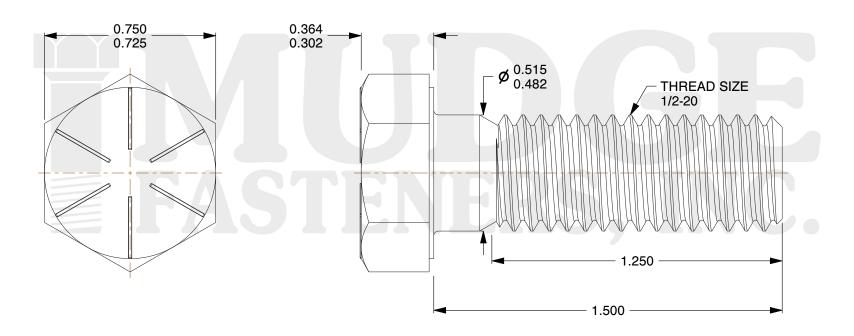

## Notes:

1. HEAD STYLE: HEX HEAD
2. SCREW TYPE: CAP SCREW
3. STANDARD: ANSI B18.2.1

4. MATERIAL: GRADE 8
5. FINISH: ZINC YELLOW

@ www.mudgefasteners.com

This file and any associated information and specifications are provided for reference and evaluation purposes only and are subject to change without notice. Mudge Fasteners makes no representations, warranties, or guarantees as to the appropriateness, accuracy, completeness, or suitability for any purpose of the file, information, or specification. You are solely responsible for the use of the file, information, and specifications.

|                          |                                          | UNIT   |
|--------------------------|------------------------------------------|--------|
| COMPONENT<br>DESCRIPTION | 1/2-20X1-1/2 HEX CAP GR.8<br>ZINC YELLOW | INCH   |
|                          |                                          | SHEET  |
|                          |                                          | 1 of 1 |
| PART NUMBER              | 221050F0150Z2                            | SCALE  |
| MATERIAL                 | GRADE 8                                  | 2.420  |