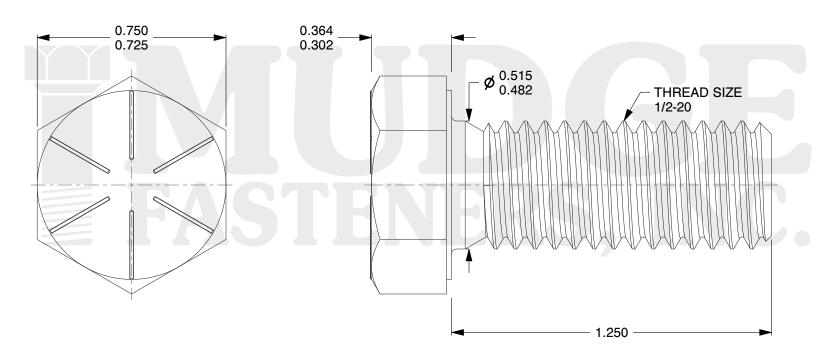

## Notes:

HEAD STYLE: HEX HEAD
 SCREW TYPE: CAP SCREW
 STANDARD: ANSI B18.2.1

4. MATERIAL: GRADE 8
5. FINISH: ZINC YELLOW

@ www.mudgefasteners.com

This file and any associated information and specifications are provided for reference and evaluation purposes only and are subject to change without notice. Mudge Fasteners makes no representations, warranties, or guarantees as to the appropriateness, accuracy, completeness, or suitability for any purpose of the file, information, or specification. You are solely responsible for the use of the file, information, and specifications.

|                          |                                          | UNIT   |
|--------------------------|------------------------------------------|--------|
| COMPONENT<br>DESCRIPTION | 1/2-20X1-1/4 HEX CAP GR.8<br>ZINC YELLOW | INCH   |
|                          |                                          | SHEET  |
|                          |                                          | 1 of 1 |
| PART NUMBER              | 221050F0125Z2                            | SCALE  |
| MATERIAL                 | GRADE 8                                  | 2.667  |