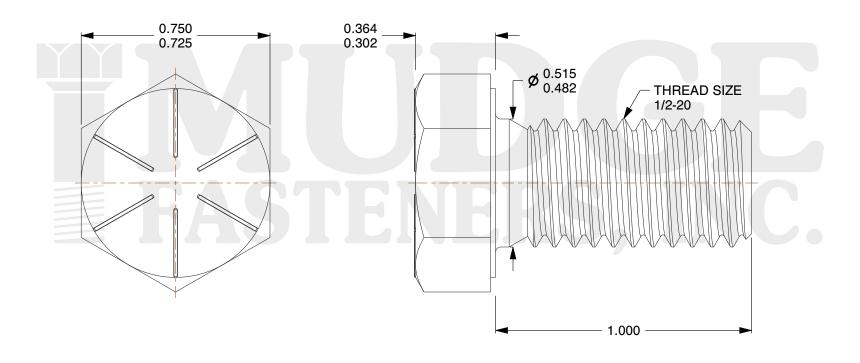

## Notes:

HEAD STYLE: HEX HEAD
SCREW TYPE: CAP SCREW
STANDARD: ANSI B18.2.1
MATERIAL: GRADE 8

5. FINISH: ZINC YELLOW

g www.mudgefasteners.com

This file and any associated information and specifications are provided for reference and evaluation purposes only and are subject to change without notice. Mudge Fasteners makes no representations, warranties, or guarantees as to the appropriateness, accuracy, completeness, or suitability for any purpose of the file, information, or specification. You are solely responsible for the use of the file, information, and specifications.

|                          |                                      | UNIT   |
|--------------------------|--------------------------------------|--------|
| COMPONENT<br>DESCRIPTION | 1/2-20X1 HEX CAP GR.8<br>ZINC YELLOW | INCH   |
|                          |                                      | SHEET  |
|                          |                                      | 1 of 1 |
| PART NUMBER              | 221050F0100Z2                        | SCALE  |
| MATERIAL                 | GRADE 8                              | 2.667  |