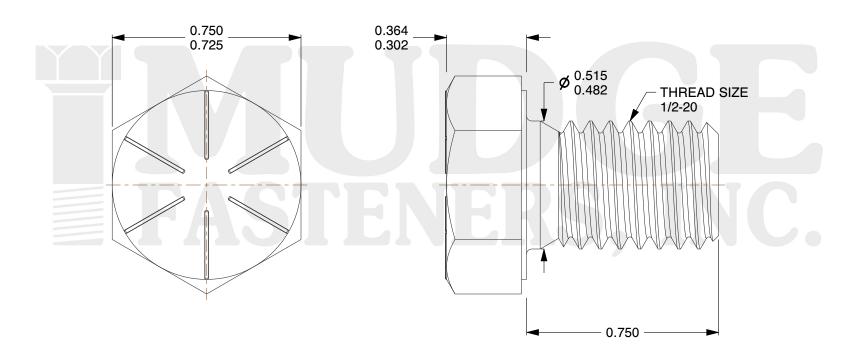

## Notes:

HEAD STYLE: HEX HEAD
SCREW TYPE: CAP SCREW
STANDARD: ANSI B18.2.1
MATERIAL: GRADE 8

5. FINISH: ZINC YELLOW

@ www.mudgefasteners.com

This file and any associated information and specifications are provided for reference and evaluation purposes only and are subject to change without notice. Mudge Fasteners makes no representations, warranties, or guarantees as to the appropriateness, accuracy, completeness, or suitability for any purpose of the file, information, or specification. You are solely responsible for the use of the file, information, and specifications.

|                          |                                        | UNIT   |
|--------------------------|----------------------------------------|--------|
| COMPONENT<br>DESCRIPTION | 1/2-20X3/4 HEX CAP GR.8<br>ZINC YELLOW | INCH   |
|                          |                                        | SHEET  |
|                          |                                        | 1 of 1 |
| PART NUMBER              | 221050F0075Z2                          | SCALE  |
| MATERIAL                 | GRADE 8                                | 2.667  |