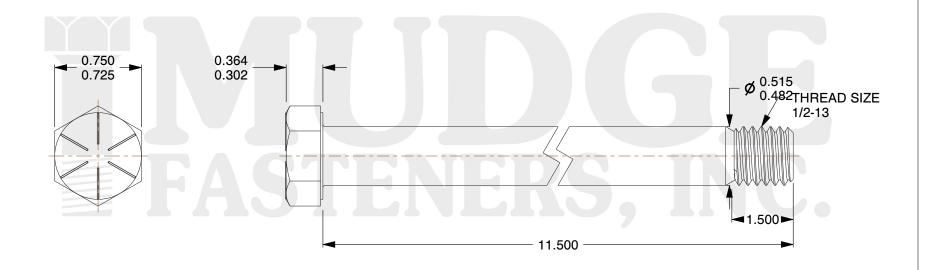

## Notes:

1. HEAD STYLE: HEX HEAD 2. SCREW TYPE: CAP SCREW

3. STANDARD: ANSI B18.2.1 4. MATERIAL: GRADE 8

5. FINISH: PLAIN

@ www.mudgefasteners.com

This file and any associated information and specifications are provided for reference and evaluation purposes only and are subject to change without notice. Mudge Fasteners makes no representations, warranties, or guarantees as to the appropriateness, accuracy, completeness, or suitability for any purpose of the file, information, or specification. You are solely responsible for the use of the file, information, and specifications.

|                          |                                     | UNIT   |
|--------------------------|-------------------------------------|--------|
| COMPONENT<br>DESCRIPTION | 1/2-13X11-1/2 HEX CAP GR.8<br>PLAIN | INCH   |
|                          |                                     | SHEET  |
|                          |                                     | 1 of 1 |
| PART NUMBER              | 221050C1150PN                       | SCALE  |
| MATERIAL                 | GRADE 8                             | 1.225  |