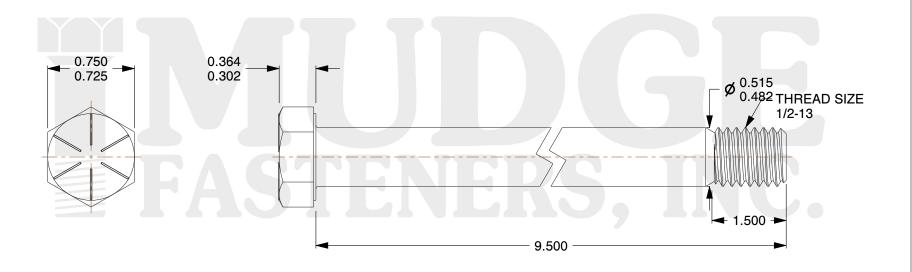

## Notes:

1. HEAD STYLE: HEX HEAD 2. SCREW TYPE: CAP SCREW

3. STANDARD: ANSI B18.2.1

4. MATERIAL: GRADE 8

5. FINISH: PLAIN

@www.mudgefasteners.com

This file and any associated information and specifications are provided for reference and evaluation purposes only and are subject to change without notice. Mudge Fasteners makes no representations, warranties, or guarantees as to the appropriateness, accuracy, completeness, or suitability for any purpose of the file, information, or specification. You are solely responsible for the use of the file, information, and specifications.

|                          |                                    | UNIT   |
|--------------------------|------------------------------------|--------|
| COMPONENT<br>DESCRIPTION | 1/2-13X9-1/2 HEX CAP GR.8<br>PLAIN | INCH   |
|                          |                                    | SHEET  |
|                          |                                    | 1 of 1 |
| PART NUMBER              | 221050C0950PN                      | SCALE  |
| MATERIAL                 | GRADE 8                            | 1.225  |