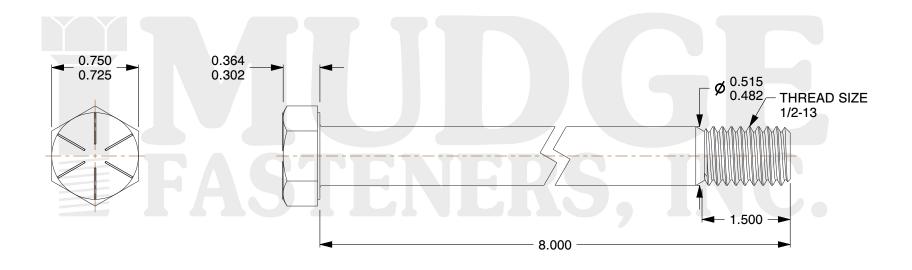

## Notes:

1. HEAD STYLE: HEX HEAD 2. SCREW TYPE: CAP SCREW

3. STANDARD: ANSI B18.2.1

4. MATERIAL: GRADE 8

5. FINISH: PLAIN

@ www.mudgefasteners.com

This file and any associated information and specifications are provided for reference and evaluation purposes only and are subject to change without notice. Mudge Fasteners makes no representations, warranties, or guarantees as to the appropriateness, accuracy, completeness, or suitability for any purpose of the file, information, or specification. You are solely responsible for the use of the file, information, and specifications.

|                          |                                | UNIT   |
|--------------------------|--------------------------------|--------|
| COMPONENT<br>DESCRIPTION | 1/2-13X8 HEX CAP GR.8<br>PLAIN | INCH   |
|                          |                                | SHEET  |
|                          |                                | 1 of 1 |
| PART NUMBER              | 221050C0800PN                  | SCALE  |
| MATERIAL                 | GRADE 8                        | 1.225  |