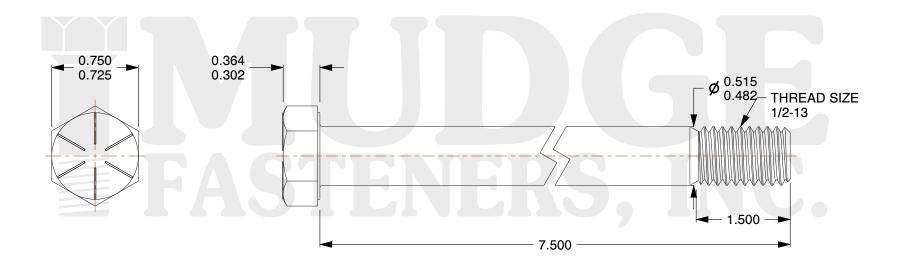

## Notes:

1. HEAD STYLE: HEX HEAD
2. SCREW TYPE: CAP SCREW
3. STANDARD: ANSI B18.2.1

4. MATERIAL: GRADE 8
5. FINISH: ZINC YELLOW

subject to change without notice. Mudge Fasteners makes no representations, warranties, or guarantees as to the appropriateness, accuracy, completeness, or suitability for any purpose of the file, information, or specification. You are solely responsible for the use of the file, information, and specifications.

|                          |                                                | UNIT   |
|--------------------------|------------------------------------------------|--------|
| COMPONENT<br>DESCRIPTION | 1/2-13X7-1/2 HEX CAP SCREW GR.8<br>ZINC YELLOW | INCH   |
|                          |                                                | SHEET  |
|                          |                                                | 1 of 1 |
| PART NUMBER              | 221050C0750Z2                                  | SCALE  |
| MATERIAL                 | GRADE 8                                        | 1.225  |