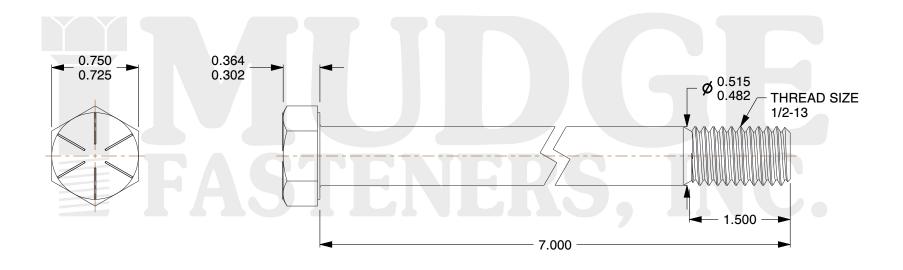

## Notes:

1. HEAD STYLE: HEX HEAD
2. SCREW TYPE: CAP SCREW
3. STANDARD: ANSI B18.2.1

4. MATERIAL: GRADE 8

5. FINISH: TRIVALENT BLACK ZINC

representations, warranties, or guarantees as to the appropriateness, accuracy, completeness, or suitability for any purpose of the file, information, or specification. You are solely responsible for the use of the file, information, and specifications.

|                          |                                                     | UNIT   |
|--------------------------|-----------------------------------------------------|--------|
| COMPONENT<br>DESCRIPTION | 1/2-13X7 HEX CAP SCREW GR.8<br>TRIVALENT BLACK ZINC | INCH   |
|                          |                                                     | SHEET  |
|                          |                                                     | 1 of 1 |
| PART NUMBER              | 221050C0700TZ4                                      | SCALE  |
| MATERIAL                 | GRADE 8                                             | 1.225  |