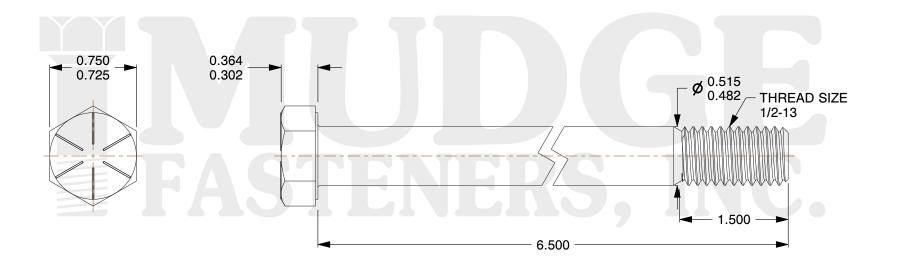

## Notes:

1. HEAD STYLE: HEX HEAD 2. SCREW TYPE: CAP SCREW 3. STANDARD: ANSI B18.2.1

4. MATERIAL: GRADE 8
5. FINISH: ZINC YELLOW

This file and any associated information and specifications are provided for reference and evaluation purposes only and are subject to change without notice. Mudge Fasteners makes no representations, warranties, or guarantees as to the appropriateness, accuracy, completeness, or suitability for any purpose of the file, information, or specification. You are solely responsible for the use of the file, information, and specifications.

|                          |                                          | UNIT   |
|--------------------------|------------------------------------------|--------|
| COMPONENT<br>DESCRIPTION | 1/2-13X6-1/2 HEX CAP GR 8<br>ZINC YELLOW | INCH   |
|                          |                                          | SHEET  |
|                          |                                          | 1 of 1 |
| PART NUMBER              | 221050C0650Z2                            | SCALE  |
| MATERIAL                 | GRADE 8                                  | 1.225  |