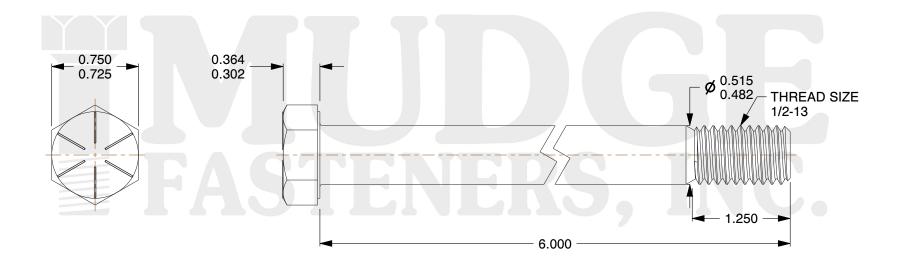

## Notes:

1. HEAD STYLE: HEX HEAD
2. SCREW TYPE: CAP SCREW
3. STANDARD: ANSI B18.2.1

4. MATERIAL: GRADE 8
5. FINISH: ZINC YELLOW

@www.mudgefasteners.com

This file and any associated information and specifications are provided for reference and evaluation purposes only and are subject to change without notice. Mudge Fasteners makes no representations, warranties, or guarantees as to the appropriateness, accuracy, completeness, or suitability for any purpose of the file, information, or specification. You are solely responsible for the use of the file, information, and specifications.

|                          |                                      | UNIT   |
|--------------------------|--------------------------------------|--------|
| COMPONENT<br>DESCRIPTION | 1/2-13X6 HEX CAP GR.8<br>ZINC YELLOW | INCH   |
|                          |                                      | SHEET  |
|                          |                                      | 1 of 1 |
| PART NUMBER              | 221050C0600Z2                        | SCALE  |
| MATERIAL                 | GRADE 8                              | 1.225  |