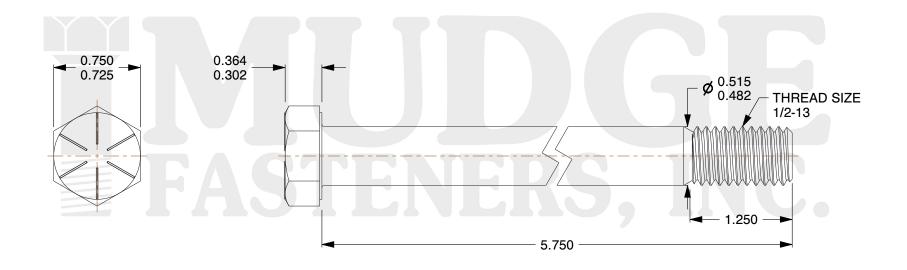

## Notes:

1. HEAD STYLE: HEX HEAD 2. SCREW TYPE: CAP SCREW 3. STANDARD: ANSI B18.2.1

4. MATERIAL: GRADE 85. FINISH: ZINC YELLOW

@ www.mudgefasteners.com

This file and any associated information and specifications are provided for reference and evaluation purposes only and are subject to change without notice. Mudge Fasteners makes no representations, warranties, or guarantees as to the appropriateness, accuracy, completeness, or suitability for any purpose of the file, information, or specification. You are solely responsible for the use of the file, information, and specifications.

|                          |                                          | UNIT   |
|--------------------------|------------------------------------------|--------|
| COMPONENT<br>DESCRIPTION | 1/2-13X5-3/4 HEX CAP GR.8<br>ZINC YELLOW | INCH   |
|                          |                                          | SHEET  |
|                          |                                          | 1 of 1 |
| PART NUMBER              | 221050C0575Z2                            | SCALE  |
| MATERIAL                 | GRADE 8                                  | 1.225  |