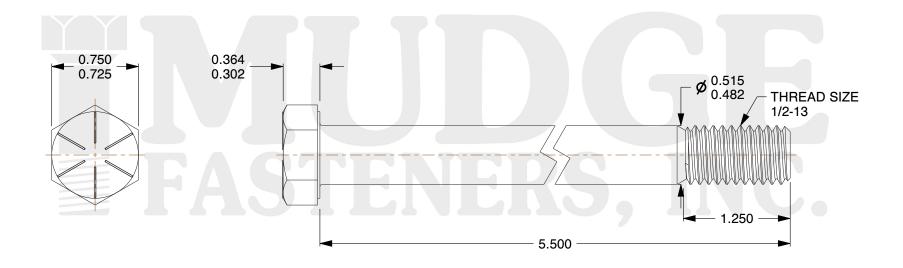

## Notes:

1. HEAD STYLE: HEX HEAD
2. SCREW TYPE: CAP SCREW
3. STANDARD: ANSI B18.2.1

4. MATERIAL: GRADE 8

5. FINISH: TRIVALENT BLACK ZINC

g www.mudgefasteners.com

This file and any associated information and specifications are provided for reference and evaluation purposes only and are subject to change without notice. Mudge Fasteners makes no representations, warranties, or guarantees as to the appropriateness, accuracy, completeness, or suitability for any purpose of the file, information, or specification. You are solely responsible for the use of the file, information, and specifications.

|                          |                                                   | UNIT   |
|--------------------------|---------------------------------------------------|--------|
| COMPONENT<br>DESCRIPTION | 1/2-13X5-1/2 HEX CAP GR.8<br>TRIVALENT BLACK ZINC | INCH   |
|                          |                                                   | SHEET  |
|                          |                                                   | 1 of 1 |
| PART NUMBER              | 221050C0550TZ4                                    | SCALE  |
| MATERIAL                 | GRADE 8                                           | 1.225  |