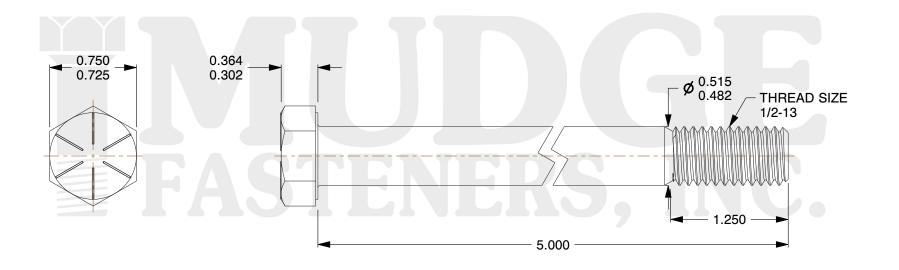

## Notes:

1. HEAD STYLE: HEX HEAD 2. SCREW TYPE: CAP SCREW 3. STANDARD: ANSI B18.2.1

4. MATERIAL: GRADE 8
5. FINISH: ZINC YELLOW

@www.mudgefasteners.com

This file and any associated information and specifications are provided for reference and evaluation purposes only and are subject to change without notice. Mudge Fasteners makes no representations, warranties, or guarantees as to the appropriateness, accuracy, completeness, or suitability for any purpose of the file, information, or specification. You are solely responsible for the use of the file, information, and specifications.

|                          |                                      | UNIT   |
|--------------------------|--------------------------------------|--------|
| COMPONENT<br>DESCRIPTION | 1/2-13X5 HEX CAP GR.8<br>ZINC YELLOW | INCH   |
|                          |                                      | SHEET  |
|                          |                                      | 1 of 1 |
| PART NUMBER              | 221050C0500Z2                        | SCALE  |
| MATERIAL                 | GRADE 8                              | 1.225  |