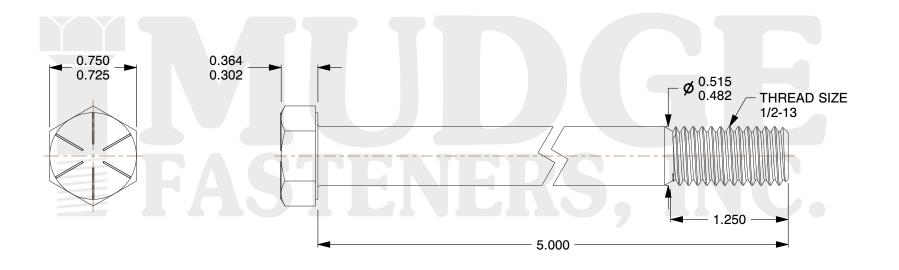

## Notes:

1. HEAD STYLE: HEX HEAD 2. SCREW TYPE: CAP SCREW

3. STANDARD: ANSI B18.2.1 4. MATERIAL: GRADE 8

5. FINISH: PLAIN

@www.mudgefasteners.com

This file and any associated information and specifications are provided for reference and evaluation purposes only and are subject to change without notice. Mudge Fasteners makes no representations, warranties, or guarantees as to the appropriateness, accuracy, completeness, or suitability for any purpose of the file, information, or specification. You are solely responsible for the use of the file, information, and specifications.

|                          |                                | UNIT   |
|--------------------------|--------------------------------|--------|
| COMPONENT<br>DESCRIPTION | 1/2-13X5 HEX CAP GR.8<br>PLAIN | INCH   |
|                          |                                | SHEET  |
|                          |                                | 1 of 1 |
| PART NUMBER              | 221050C0500PN                  | SCALE  |
| MATERIAL                 | GRADE 8                        | 1.225  |