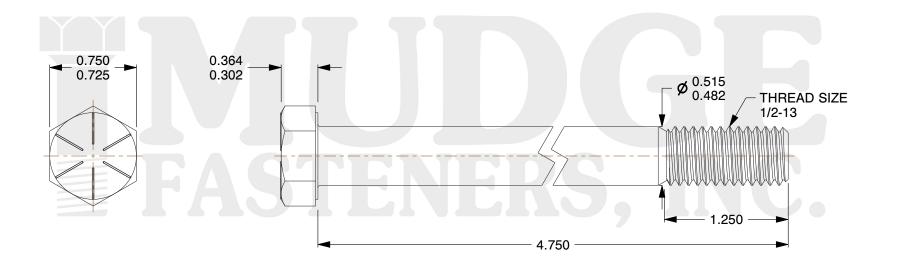

## Notes:

1. HEAD STYLE: HEX HEAD 2. SCREW TYPE: CAP SCREW 3. STANDARD: ANSI B18.2.1

4. MATERIAL: GRADE 85. FINISH: ZINC YELLOW

This file and any associated information and specifications are provided for reference and evaluation purposes only and are subject to change without notice. Mudge Fasteners makes no representations, warranties, or guarantees as to the appropriateness, accuracy, completeness, or suitability for any purpose of the file, information, or specification. You are solely responsible for the use of the file, information, and specifications.

|                          |                                          | UNIT   |
|--------------------------|------------------------------------------|--------|
| COMPONENT<br>DESCRIPTION | 1/2-13X4-3/4 HEX CAP GR.8<br>ZINC YELLOW | INCH   |
|                          |                                          | SHEET  |
|                          |                                          | 1 of 1 |
| PART NUMBER              | 221050C0475Z2                            | SCALE  |
| MATERIAL                 | GRADE 8                                  | 1.225  |