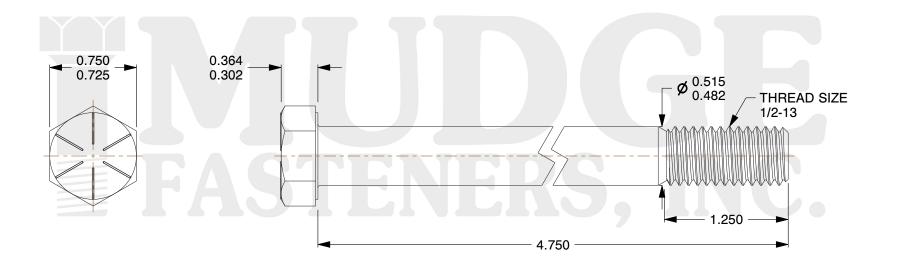

## Notes:

1. HEAD STYLE: HEX HEAD 2. SCREW TYPE: CAP SCREW

3. STANDARD: ANSI B18.2.1 4. MATERIAL: GRADE 8

5. FINISH: PLAIN

@ www.mudgefasteners.com

This file and any associated information and specifications are provided for reference and evaluation purposes only and are subject to change without notice. Mudge Fasteners makes no representations, warranties, or guarantees as to the appropriateness, accuracy, completeness, or suitability for any purpose of the file, information, or specification. You are solely responsible for the use of the file, information, and specifications.

|                          |                                    | UNIT   |
|--------------------------|------------------------------------|--------|
| COMPONENT<br>DESCRIPTION | 1/2-13X4-3/4 HEX CAP GR.8<br>PLAIN | INCH   |
|                          |                                    | SHEET  |
|                          |                                    | 1 of 1 |
| PART NUMBER              | 221050C0475PN                      | SCALE  |
| MATERIAL                 | GRADE 8                            | 1.225  |