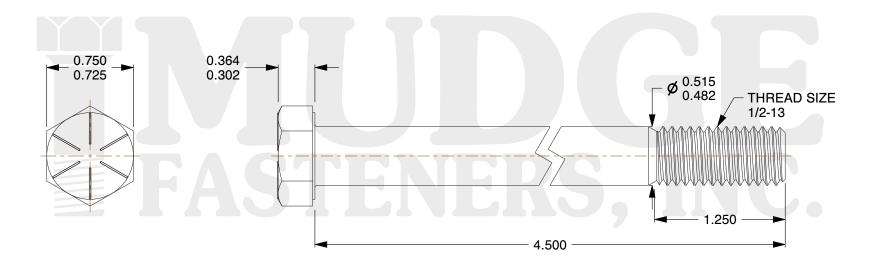

## Notes:

HEAD STYLE: HEX HEAD
SCREW TYPE: CAP SCREW
STANDARD: ANSI B18.2.1

4. MATERIAL: GRADE 85. FINISH: ZINC YELLOW

@ www.mudgefasteners.com

This file and any associated information and specifications are provided for reference and evaluation purposes only and are subject to change without notice. Mudge Fasteners makes no representations, warranties, or guarantees as to the appropriateness, accuracy, completeness, or suitability for any purpose of the file, information, or specification. You are solely responsible for the use of the file, information, and specifications.

|                          |                                          | UNIT   |
|--------------------------|------------------------------------------|--------|
| COMPONENT<br>DESCRIPTION | 1/2-13X4-1/2 HEX CAP GR.8<br>ZINC YELLOW | INCH   |
|                          |                                          | SHEET  |
|                          |                                          | 1 of 1 |
| PART NUMBER              | 221050C0450Z2                            | SCALE  |
| MATERIAL                 | GRADE 8                                  | 1.225  |