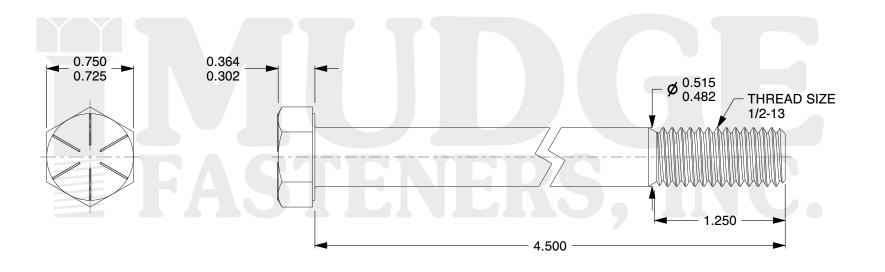

## Notes:

1. HEAD STYLE: HEX HEAD
2. SCREW TYPE: CAP SCREW
3. STANDARD: ANSI B18.2.1

4. MATERIAL: GRADE 8

5. FINISH: TRIVALENT ZINC

@www.mudgefasteners.com

This file and any associated information and specifications are provided for reference and evaluation purposes only and are subject to change without notice. Mudge Fasteners makes no representations, warranties, or guarantees as to the appropriateness, accuracy, completeness, or suitability for any purpose of the file, information, or specification. You are solely responsible for the use of the file, information, and specifications.

| COMPONENT<br>DESCRIPTION | 1/2-13X4-1/2 HEX CAP GR.8<br>TRIVALENT ZINC | UNIT   |
|--------------------------|---------------------------------------------|--------|
|                          |                                             | INCH   |
|                          |                                             | SHEET  |
|                          |                                             | 1 of 1 |
| PART NUMBER              | 221050C0450TZC                              | SCALE  |
| MATERIAL                 | GRADE 8                                     | 1.225  |