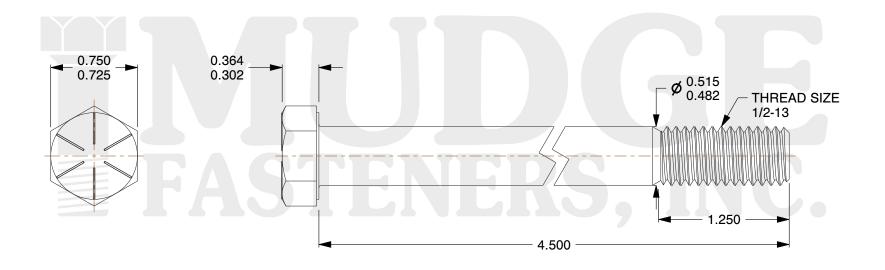

## Notes:

1. HEAD STYLE: HEX HEAD
2. SCREW TYPE: CAP SCREW
3. STANDARD: ANSI B18.2.1

4. MATERIAL: GRADE 8

5. FINISH: TRIVALENT BLACK ZINC

@ www.mudgefasteners.com

This file and any associated information and specifications are provided for reference and evaluation purposes only and are subject to change without notice. Mudge Fasteners makes no representations, warranties, or guarantees as to the appropriateness, accuracy, completeness, or suitability for any purpose of the file, information, or specification. You are solely responsible for the use of the file, information, and specifications.

| COMPONENT<br>DESCRIPTION | 1/2-13X4-1/2 HEX CAP GR.8<br>TRIVALENT BLACK ZINC | UNIT   |
|--------------------------|---------------------------------------------------|--------|
|                          |                                                   | INCH   |
|                          |                                                   | SHEET  |
|                          |                                                   | 1 of 1 |
| PART NUMBER              | 221050C0450TZ4                                    | SCALE  |
| MATERIAL                 | GRADE 8                                           | 1.225  |