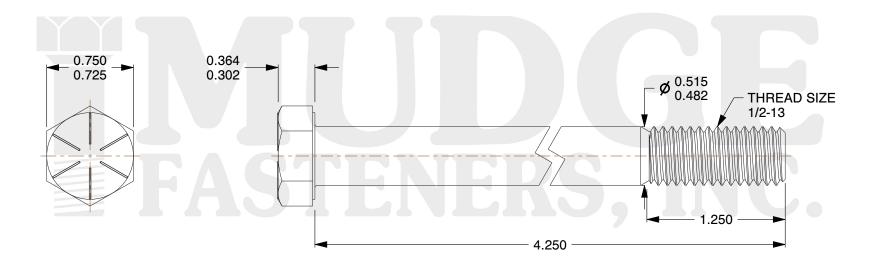

## Notes:

1. HEAD STYLE: HEX HEAD 2. SCREW TYPE: CAP SCREW 3. STANDARD: ANSI B18.2.1

4. MATERIAL: GRADE 85. FINISH: ZINC YELLOW

g www.mudgefasteners.com

This file and any associated information and specifications are provided for reference and evaluation purposes only and are subject to change without notice. Mudge Fasteners makes no representations, warranties, or guarantees as to the appropriateness, accuracy, completeness, or suitability for any purpose of the file, information, or specification. You are solely responsible for the use of the file, information, and specifications.

|                          |                                          | UNIT   |
|--------------------------|------------------------------------------|--------|
| COMPONENT<br>DESCRIPTION | 1/2-13X4-1/4 HEX CAP GR.8<br>ZINC YELLOW | INCH   |
|                          |                                          | SHEET  |
|                          |                                          | 1 of 1 |
| PART NUMBER              | 221050C0425Z2                            | SCALE  |
| MATERIAL                 | GRADE 8                                  | 1.225  |