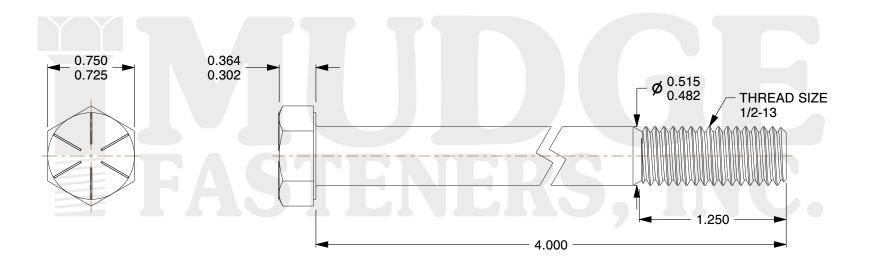

## Notes:

1. HEAD STYLE: HEX HEAD
2. SCREW TYPE: CAP SCREW
3. STANDARD: ANSI B18.2.1

4. MATERIAL: GRADE 8

5. FINISH: TRIVALENT BLACK ZINC

@ www.mudgefasteners.com

This file and any associated information and specifications are provided for reference and evaluation purposes only and are subject to change without notice. Mudge Fasteners makes no representations, warranties, or guarantees as to the appropriateness, accuracy, completeness, or suitability for any purpose of the file, information, or specification. You are solely responsible for the use of the file, information, and specifications.

| COMPONENT<br>DESCRIPTION | 1/2-13X4 HEX CAP GR.8<br>TRIVALENT BLACK ZINC | UNIT   |
|--------------------------|-----------------------------------------------|--------|
|                          |                                               | INCH   |
|                          |                                               | SHEET  |
|                          |                                               | 1 of 1 |
| PART NUMBER              | 221050C0400TZ4                                | SCALE  |
| MATERIAL                 | GRADE 8                                       | 1.225  |