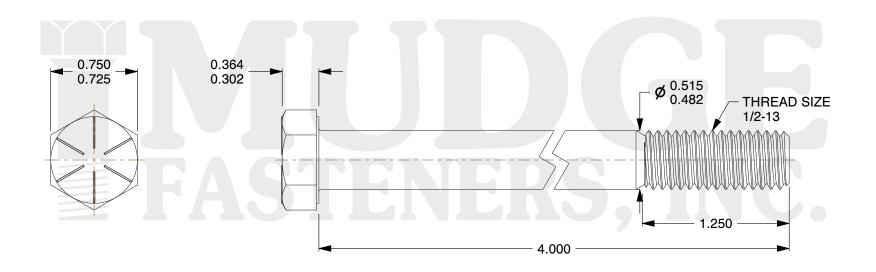

## Notes:

1. HEAD STYLE: HEX HEAD
2. SCREW TYPE: CAP SCREW
3. STANDARD: ANSI B18.2.1

4. MATERIAL: GRADE 8

5. FINISH: PLAIN

@ www.mudgefasteners.com

This file and any associated information and specifications are provided for reference and evaluation purposes only and are subject to change without notice. Mudge Fasteners makes no representations, warranties, or guarantees as to the appropriateness, accuracy, completeness, or suitability for any purpose of the file, information, or specification. You are solely responsible for the use of the file, information, and specifications.

|                          |                                | UNIT   |
|--------------------------|--------------------------------|--------|
| COMPONENT<br>DESCRIPTION | 1/2-13X4 HEX CAP GR.8<br>PLAIN | INCH   |
|                          |                                | SHEET  |
|                          |                                | 1 of 1 |
| PART NUMBER              | 221050C0400PN                  | SCALE  |
| MATERIAL                 | GRADE 8                        | 1.225  |