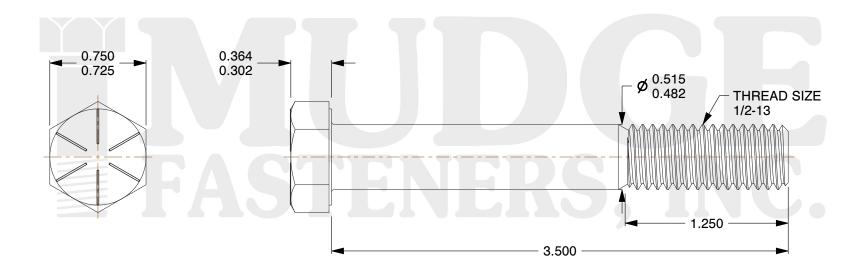

## Notes:

1. HEAD STYLE: HEX HEAD
2. SCREW TYPE: CAP SCREW
3. STANDARD: ANSI B18.2.1

4. MATERIAL: GRADE 85. FINISH: ZINC YELLOW

@www.mudgefasteners.com

This file and any associated information and specifications are provided for reference and evaluation purposes only and are subject to change without notice. Mudge Fasteners makes no representations, warranties, or guarantees as to the appropriateness, accuracy, completeness, or suitability for any purpose of the file, information, or specification. You are solely responsible for the use of the file, information, and specifications.

|                          |                                          | UNIT   |
|--------------------------|------------------------------------------|--------|
| COMPONENT<br>DESCRIPTION | 1/2-13X3-1/2 HEX CAP GR.8<br>ZINC YELLOW | INCH   |
|                          |                                          | SHEET  |
|                          |                                          | 1 of 1 |
| PART NUMBER              | 221050C0350Z2                            | SCALE  |
| MATERIAL                 | GRADE 8                                  | 1.359  |