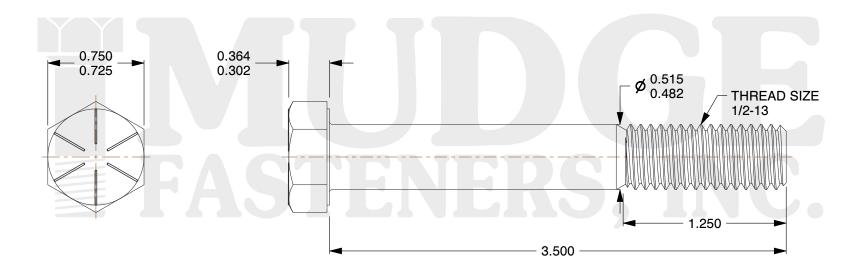

## Notes:

HEAD STYLE: HEX HEAD
SCREW TYPE: CAP SCREW
STANDARD: ANSI B18.2.1

4. MATERIAL: GRADE 8

5. FINISH: TRIVALENT ZINC

@www.mudgefasteners.com

This file and any associated information and specifications are provided for reference and evaluation purposes only and are subject to change without notice. Mudge Fasteners makes no representations, warranties, or guarantees as to the appropriateness, accuracy, completeness, or suitability for any purpose of the file, information, or specification. You are solely responsible for the use of the file, information, and specifications.

|                          |                                             | UNIT   |
|--------------------------|---------------------------------------------|--------|
| COMPONENT<br>DESCRIPTION | 1/2-13X3-1/2 HEX CAP GR.8<br>TRIVALENT ZINC | INCH   |
|                          |                                             | SHEET  |
|                          |                                             | 1 of 1 |
| PART NUMBER              | 221050C0350TZC                              | SCALE  |
| MATERIAL                 | GRADE 8                                     | 1.359  |