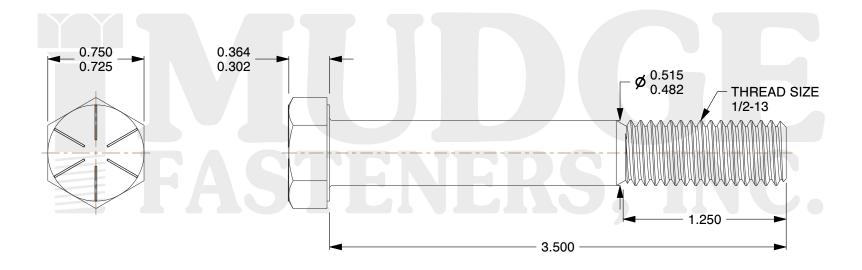

## Notes:

1. HEAD STYLE: HEX HEAD
2. SCREW TYPE: CAP SCREW
3. STANDARD: ANSI B18.2.1

4. MATERIAL: GRADE 8

5. FINISH: TRIVALENT BLACK ZINC

@ www.mudgefasteners.com

This file and any associated information and specifications are provided for reference and evaluation purposes only and are subject to change without notice. Mudge Fasteners makes no representations, warranties, or guarantees as to the appropriateness, accuracy, completeness, or suitability for any purpose of the file, information, or specification. You are solely responsible for the use of the file, information, and specifications.

| COMPONENT<br>DESCRIPTION | 1/2-13X3-1/2 HEX CAP GR.8<br>TRIVALENT BLACK ZINC | UNIT   |
|--------------------------|---------------------------------------------------|--------|
|                          |                                                   | INCH   |
|                          |                                                   | SHEET  |
|                          |                                                   | 1 of 1 |
| PART NUMBER              | 221050C0350TZ4                                    | SCALE  |
| MATERIAL                 | GRADE 8                                           | 1.359  |