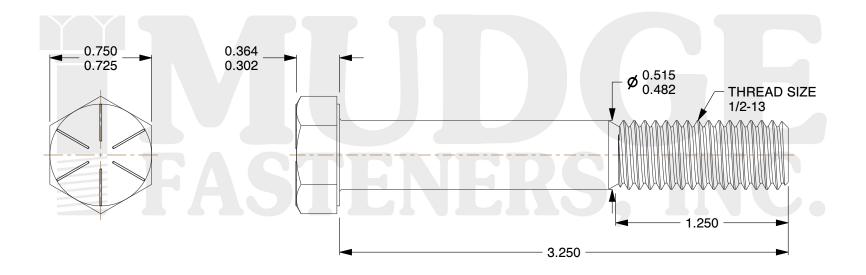

## Notes:

1. HEAD STYLE: HEX HEAD
2. SCREW TYPE: CAP SCREW
3. STANDARD: ANSI B18.2.1

4. MATERIAL: GRADE 85. FINISH: ZINC YELLOW

@ www.mudgefasteners.com

This file and any associated information and specifications are provided for reference and evaluation purposes only and are subject to change without notice. Mudge Fasteners makes no representations, warranties, or guarantees as to the appropriateness, accuracy, completeness, or suitability for any purpose of the file, information, or specification. You are solely responsible for the use of the file, information, and specifications.

|                          |                                          | UNIT   |
|--------------------------|------------------------------------------|--------|
| COMPONENT<br>DESCRIPTION | 1/2-13X3-1/4 HEX CAP GR.8<br>ZINC YELLOW | INCH   |
|                          |                                          | SHEET  |
|                          |                                          | 1 of 1 |
| PART NUMBER              | 221050C0325Z2                            | SCALE  |
| MATERIAL                 | GRADE 8                                  | 1.438  |