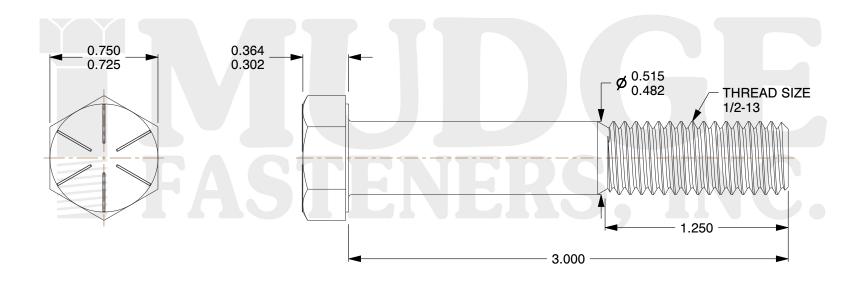

## Notes:

1. HEAD STYLE: HEX HEAD
2. SCREW TYPE: CAP SCREW
3. STANDARD: ANSI B18.2.1

4. MATERIAL: GRADE 8

5. FINISH: ZINC

@ www.mudgefasteners.com

This file and any associated information and specifications are provided for reference and evaluation purposes only and are subject to change without notice. Mudge Fasteners makes no representations, warranties, or guarantees as to the appropriateness, accuracy, completeness, or suitability for any purpose of the file, information, or specification. You are solely responsible for the use of the file, information, and specifications.

|                          |                               | UNIT   |
|--------------------------|-------------------------------|--------|
| COMPONENT<br>DESCRIPTION | 1/2-13X3 HEX CAP GR.8<br>ZINC | INCH   |
|                          |                               | SHEET  |
|                          |                               | 1 of 1 |
| PART NUMBER              | 221050C0300ZC                 | SCALE  |
| MATERIAL                 | GRADE 8                       | 1.526  |