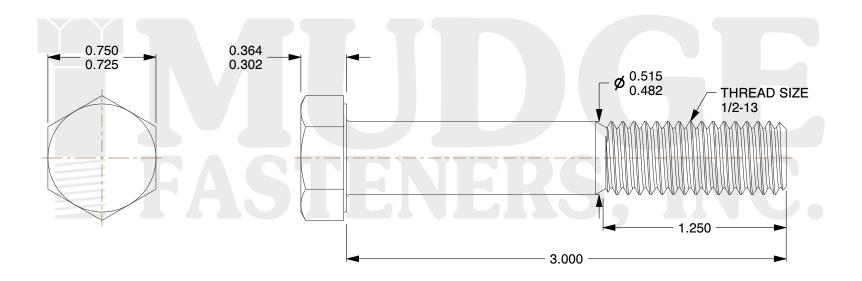

## Notes:

1. HEAD STYLE: HEX HEAD
2. SCREW TYPE: CAP SCREW
3. STANDARD: ANSI B18.2.1

4. MATERIAL: ALUMINUM

5. FINISH: ZINC

@ www.mudgefasteners.com

This file and any associated information and specifications are provided for reference and evaluation purposes only and are subject to change without notice. Mudge Fasteners makes no representations, warranties, or guarantees as to the appropriateness, accuracy, completeness, or suitability for any purpose of the file, information, or specification. You are solely responsible for the use of the file, information, and specifications.

| COMPONENT<br>DESCRIPTION | 1/2-13X3 HEX CAP GR.8<br>ZINC ALUMINUM | UNIT   |
|--------------------------|----------------------------------------|--------|
|                          |                                        | INCH   |
|                          |                                        | SHEET  |
|                          |                                        | 1 of 1 |
| PART NUMBER              | 221050C0300ZA                          | SCALE  |
| MATERIAL                 | ALUMINUM                               | 1.526  |